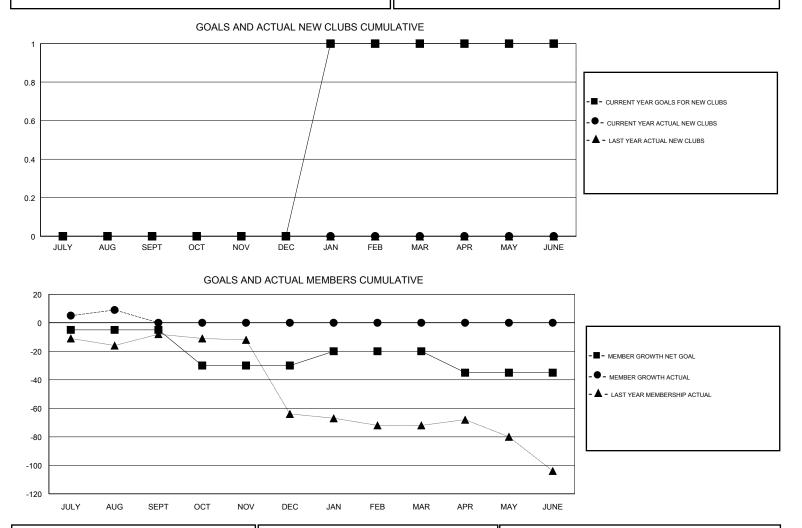

## GMT CA

| Clubs                 |               |           |               | Members               |                           |                         |                                                    |  |
|-----------------------|---------------|-----------|---------------|-----------------------|---------------------------|-------------------------|----------------------------------------------------|--|
| RESULTS FOR 2017-2018 |               |           |               | RESULTS FOR 2017-2018 |                           |                         |                                                    |  |
| QUARTER               | NEW CLUB GOAL | NEW CLUBS | DROPPED CLUBS | QUARTER               | MEMBER GROWTH NET<br>GOAL | MEMBER GROWTH<br>ACTUAL | DROPPED<br>MEMBERS ACTUAL<br>(including transfers) |  |
| JULY/AUG/SEPT         | 0             | 0         | 0             | JULY/AUG/SEPT         | -5                        | 28                      | 19                                                 |  |
| OCT/NOV/DEC           | 0             | 0         | 0             | OCT/NOV/DEC           | -25                       | 0                       | 0                                                  |  |
| JAN/FEB/MAR           | 1             | 0         | 0             | JAN/FEB/MAR           | 10                        | 0                       | 0                                                  |  |
| APR/MAY/JUNE          | 0             | 0         | 0             | APR/MAY/JUNE          | -15                       | 0                       | 0                                                  |  |